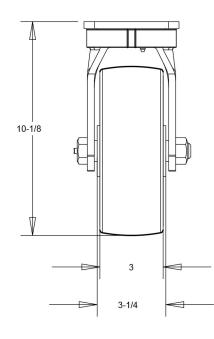

2

| CASTER CITY                                                                                                                                                                                                                                                           |        | REVISIONS: |    |          |             |            |      |
|-----------------------------------------------------------------------------------------------------------------------------------------------------------------------------------------------------------------------------------------------------------------------|--------|------------|----|----------|-------------|------------|------|
| 8635 Bright Angel Way<br>Las Vegas, NV 89149                                                                                                                                                                                                                          |        | DATE       | #  |          | COMMENT     |            | BY   |
| 800-501-3808                                                                                                                                                                                                                                                          |        |            |    |          |             |            |      |
|                                                                                                                                                                                                                                                                       |        |            |    |          |             |            |      |
| PART NO: Model 30 - 8" Swivel Cas                                                                                                                                                                                                                                     | ter    |            |    |          |             |            |      |
| DIMENSIONS AND TOLERANCE ARE IN INCHES UNLESS SPECIFIED:<br>.X ±0.1 .XX ±0.06 .XXX ±0.03 FRACTION ±1/16 ANGLES ±1°                                                                                                                                                    |        |            |    |          |             |            |      |
| SPECIFICATIONS:                                                                                                                                                                                                                                                       |        |            |    |          |             |            |      |
| YOKE:<br>1. MATERIAL: HOT FORGED ASTM1045 STEEL<br>2. TOP PLATE AND INNER RACEWAY INTEGRATED<br>3. PRECISION MACHINED AND INDUCTION HARDENED RACEWAY<br>4. 1/2" DIAMETER HRC45 STEEL BALL BEARINGS<br>5. GREASE FITTING IN SWIVEL RACEWAY<br>6. 3/4" AXLE AND LOCKNUT |        |            |    |          | DATE        | 03/01/2018 |      |
|                                                                                                                                                                                                                                                                       |        |            |    |          | 22415       |            |      |
|                                                                                                                                                                                                                                                                       |        |            |    |          | SCALE       | 1 OF 1     |      |
|                                                                                                                                                                                                                                                                       |        |            |    |          | PAGE        |            |      |
|                                                                                                                                                                                                                                                                       |        |            |    | DRAWN BY | H.H.        |            |      |
|                                                                                                                                                                                                                                                                       |        |            |    | BIOWIND  |             |            |      |
| Capacity up to 4000lbs depen                                                                                                                                                                                                                                          | ling o | n the v    | wh | eel.     | APPROVED BY |            | S.C. |