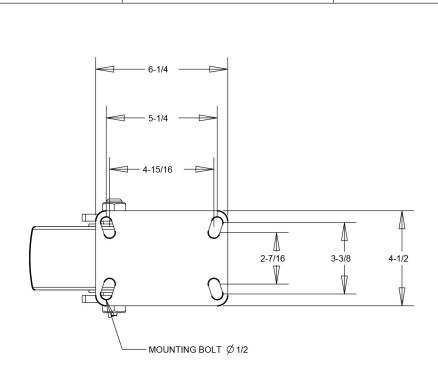

2

| CASTER CITY                                                                                                                                                                                                                                                           |        | REVISIONS: |    |          |             |            |      |
|-----------------------------------------------------------------------------------------------------------------------------------------------------------------------------------------------------------------------------------------------------------------------|--------|------------|----|----------|-------------|------------|------|
| 8635 Bright Angel Way<br>Las Vegas, NV 89149                                                                                                                                                                                                                          |        | DATE       | #  |          | COMMENT     |            | BY   |
| 800-501-3808                                                                                                                                                                                                                                                          |        |            |    |          |             |            |      |
|                                                                                                                                                                                                                                                                       |        |            |    |          |             |            |      |
| PART NO: Model 30 - 8" Swivel Cas                                                                                                                                                                                                                                     | ter    |            |    |          |             |            |      |
| DIMENSIONS AND TOLERANCE ARE IN INCHES UNLESS SPECIFIED:<br>.X ±0.1 .XX ±0.06 .XXX ±0.03 FRACTION ±1/16 ANGLES ±1°                                                                                                                                                    |        |            |    |          |             |            |      |
| SPECIFICATIONS:                                                                                                                                                                                                                                                       |        |            |    |          |             |            |      |
| YOKE:<br>1. MATERIAL: HOT FORGED ASTM1045 STEEL<br>2. TOP PLATE AND INNER RACEWAY INTEGRATED<br>3. PRECISION MACHINED AND INDUCTION HARDENED RACEWAY<br>4. 1/2" DIAMETER HRC45 STEEL BALL BEARINGS<br>5. GREASE FITTING IN SWIVEL RACEWAY<br>6. 3/4" AXLE AND LOCKNUT |        |            |    |          | DATE        | 03/01/2018 |      |
|                                                                                                                                                                                                                                                                       |        |            |    |          | 22415       |            |      |
|                                                                                                                                                                                                                                                                       |        |            |    |          | SCALE       | 1 OF 1     |      |
|                                                                                                                                                                                                                                                                       |        |            |    |          | PAGE        |            |      |
|                                                                                                                                                                                                                                                                       |        |            |    | DRAWN BY | H.H.        |            |      |
|                                                                                                                                                                                                                                                                       |        |            |    | BIOWIND  |             |            |      |
| Capacity up to 4000lbs depen                                                                                                                                                                                                                                          | ling o | n the v    | wh | eel.     | APPROVED BY |            | S.C. |