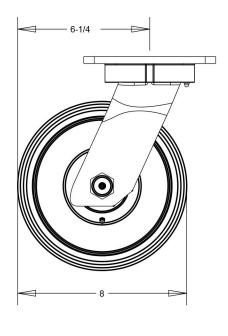

2

| CASTER CITY                                                                                                                                                                                                                                                           |        | REVISIONS: |    |          |             |            |      |
|-----------------------------------------------------------------------------------------------------------------------------------------------------------------------------------------------------------------------------------------------------------------------|--------|------------|----|----------|-------------|------------|------|
| 8635 Bright Angel Way<br>Las Vegas, NV 89149                                                                                                                                                                                                                          |        | DATE       | #  |          | COMMENT     |            | BY   |
| 800-501-3808                                                                                                                                                                                                                                                          |        |            |    |          |             |            |      |
|                                                                                                                                                                                                                                                                       |        |            |    |          |             |            |      |
| PART NO: Model 30 - 8" Swivel Cas                                                                                                                                                                                                                                     | ter    |            |    |          |             |            |      |
| DIMENSIONS AND TOLERANCE ARE IN INCHES UNLESS SPECIFIED:<br>.X ±0.1 .XX ±0.06 .XXX ±0.03 FRACTION ±1/16 ANGLES ±1°                                                                                                                                                    |        |            |    |          |             |            |      |
| SPECIFICATIONS:                                                                                                                                                                                                                                                       |        |            |    |          |             |            |      |
| YOKE:<br>1. MATERIAL: HOT FORGED ASTM1045 STEEL<br>2. TOP PLATE AND INNER RACEWAY INTEGRATED<br>3. PRECISION MACHINED AND INDUCTION HARDENED RACEWAY<br>4. 1/2" DIAMETER HRC45 STEEL BALL BEARINGS<br>5. GREASE FITTING IN SWIVEL RACEWAY<br>6. 3/4" AXLE AND LOCKNUT |        |            |    |          | DATE        | 03/01/2018 |      |
|                                                                                                                                                                                                                                                                       |        |            |    |          | 22415       |            |      |
|                                                                                                                                                                                                                                                                       |        |            |    |          | SCALE       | 1 OF 1     |      |
|                                                                                                                                                                                                                                                                       |        |            |    |          | PAGE        |            |      |
|                                                                                                                                                                                                                                                                       |        |            |    | DRAWN BY | H.H.        |            |      |
|                                                                                                                                                                                                                                                                       |        |            |    | BIOWIND  |             |            |      |
| Capacity up to 4000lbs depen                                                                                                                                                                                                                                          | ling o | n the v    | wh | eel.     | APPROVED BY |            | S.C. |