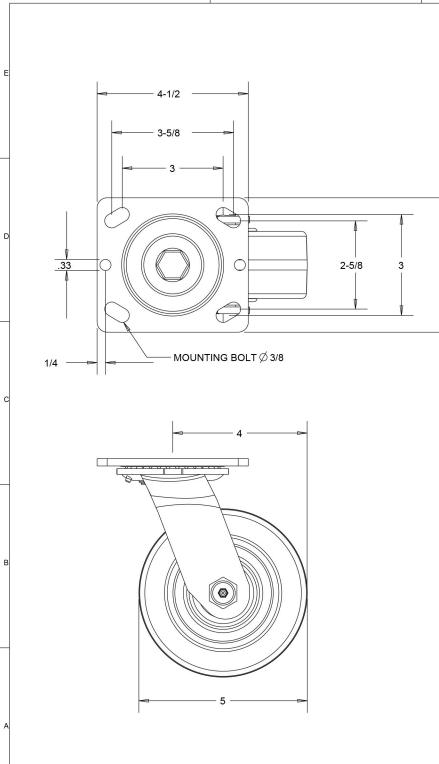

| CASTER CITY                                                                                                                                                                                                | REVISIONS: |        |    |  |             |            |      |
|------------------------------------------------------------------------------------------------------------------------------------------------------------------------------------------------------------|------------|--------|----|--|-------------|------------|------|
| 8635 Bright Angel Way                                                                                                                                                                                      | DATE       | DATE # |    |  | COMMENT     |            | BY   |
| Las Vegas, NV 89149<br>800-501-3808                                                                                                                                                                        |            |        |    |  |             |            |      |
| RIF                                                                                                                                                                                                        |            |        |    |  |             |            |      |
|                                                                                                                                                                                                            |            |        |    |  |             |            |      |
| PART NO: Model 9 - 5" Swivel Caster                                                                                                                                                                        |            |        |    |  |             |            |      |
| DIMENSIONS AND TOLERANCE ARE IN INCHES UNLESS SPECIFIED:<br>.X ±0.1 .XX ±0.06 .XXX ±0.03 FRACTION ±1/16 ANGLES ±1°                                                                                         |            |        |    |  |             |            |      |
| SPECIFICATIONS:<br>YOKE:<br>1. MATERIAL: ZINC PLATED STEEL<br>2. DOUBLE BALL BEARING RACEWAYS<br>3. 5/8" BOLTED KINGPIN<br>4. GREASE FITTING IN SWIVEL RACEWAY<br>5. 1/2" DIAMETER ZERK AXLE WITH LOCK NUT |            |        |    |  |             | 10/13/2020 |      |
|                                                                                                                                                                                                            |            |        |    |  | DATE        |            |      |
|                                                                                                                                                                                                            |            |        |    |  | 00415       |            |      |
|                                                                                                                                                                                                            |            |        |    |  | SCALE       |            |      |
|                                                                                                                                                                                                            |            |        |    |  | PAGE        | 1 OF 1     |      |
|                                                                                                                                                                                                            |            |        |    |  | DRAWN BY    | D.X.       |      |
| Constitution to d 2001bs depending on the subset                                                                                                                                                           |            |        |    |  |             |            |      |
| Capacity up to 1200lbs depeding                                                                                                                                                                            | on th      | e wi   | 10 |  | APPROVED BY | 5          | S.C. |