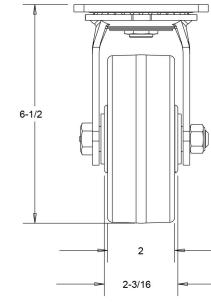

| CASTER CITY                                                                                                                                                                                                | REVISIONS: |        |    |  |             |            |      |
|------------------------------------------------------------------------------------------------------------------------------------------------------------------------------------------------------------|------------|--------|----|--|-------------|------------|------|
| 8635 Bright Angel Way                                                                                                                                                                                      | DATE       | DATE # |    |  | COMMENT     |            | BY   |
| Las Vegas, NV 89149<br>800-501-3808                                                                                                                                                                        |            |        |    |  |             |            |      |
| RIF                                                                                                                                                                                                        |            |        |    |  |             |            |      |
|                                                                                                                                                                                                            |            |        |    |  |             |            |      |
| PART NO: Model 9 - 5" Swivel Caster                                                                                                                                                                        |            |        |    |  |             |            |      |
| DIMENSIONS AND TOLERANCE ARE IN INCHES UNLESS SPECIFIED:<br>.X ±0.1 .XX ±0.06 .XXX ±0.03 FRACTION ±1/16 ANGLES ±1°                                                                                         |            |        |    |  |             |            |      |
| SPECIFICATIONS:<br>YOKE:<br>1. MATERIAL: ZINC PLATED STEEL<br>2. DOUBLE BALL BEARING RACEWAYS<br>3. 5/8" BOLTED KINGPIN<br>4. GREASE FITTING IN SWIVEL RACEWAY<br>5. 1/2" DIAMETER ZERK AXLE WITH LOCK NUT |            |        |    |  |             | 10/13/2020 |      |
|                                                                                                                                                                                                            |            |        |    |  | DATE        |            |      |
|                                                                                                                                                                                                            |            |        |    |  | 00415       |            |      |
|                                                                                                                                                                                                            |            |        |    |  | SCALE       |            |      |
|                                                                                                                                                                                                            |            |        |    |  | PAGE        | 1 OF 1     |      |
|                                                                                                                                                                                                            |            |        |    |  | DRAWN BY    | D.X.       |      |
| Constitution to d 2001bs depending on the subset                                                                                                                                                           |            |        |    |  |             |            |      |
| Capacity up to 1200lbs depeding                                                                                                                                                                            | on th      | e wi   | 10 |  | APPROVED BY | 5          | S.C. |