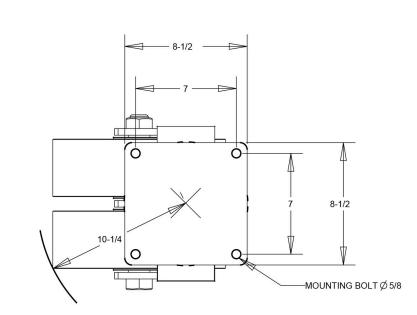

F

D

|                                                                                                                                                                                                                                     | CASTER CITY<br>8635 Bright Angel Way<br>Las Vegas, NV 89149<br>800-501-3808<br>PART NO: | REVISIONS: |     |          |             |            |    |
|-------------------------------------------------------------------------------------------------------------------------------------------------------------------------------------------------------------------------------------|-----------------------------------------------------------------------------------------|------------|-----|----------|-------------|------------|----|
| And a                                                                                                                                                                                                                               |                                                                                         | DATE       | #   |          | COMMENT     | BY         |    |
| the s                                                                                                                                                                                                                               |                                                                                         |            |     |          |             |            |    |
| A REAL                                                                                                                                                                                                                              |                                                                                         |            |     |          |             |            |    |
| Caster Mode                                                                                                                                                                                                                         | ·                                                                                       |            |     |          |             |            |    |
| DIMENSIONS AND TOLERANCE ARE IN INCHES UNLESS SPECIFIED:<br>X ±0.1 .X ±0.06 .XX ±0.01 FRACTION ±1/16 ANGLES ±1°                                                                                                                     |                                                                                         |            |     |          |             |            |    |
| SPECIFICATIONS:<br>YOKE:<br>1. MATERIAL: ZINC PLATED HOT FORGED ASTM 1045 STEEL<br>2. 3/4" DIAMETER HRC50 STEEL BALL BEARINGS<br>3. 1-1/4" GRADE 8 AXLE WITH LOCK NUT<br>4. ZERK FITTING ON SWIVEL RACEWAY<br>5. 4-POSITION NOTCHES |                                                                                         |            |     |          |             | 10/08/2019 |    |
|                                                                                                                                                                                                                                     |                                                                                         |            |     |          | DATE        |            |    |
|                                                                                                                                                                                                                                     |                                                                                         |            |     |          | SCALE       |            |    |
|                                                                                                                                                                                                                                     |                                                                                         |            |     |          | JUALL       | 1 OF 1     |    |
|                                                                                                                                                                                                                                     |                                                                                         |            |     |          | PAGE        |            |    |
|                                                                                                                                                                                                                                     |                                                                                         |            |     | DRAWN BY | E.T.        |            |    |
| Capacity up t                                                                                                                                                                                                                       | o 40,000lbs depending                                                                   | on the v   | vhe | el       | APPROVED BY | S.         | C. |