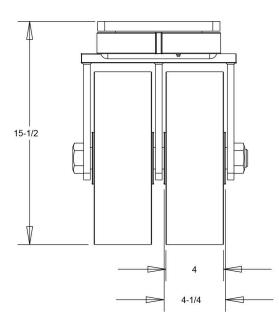

F

D

|                                                                                                                                                                                                                                     | CASTER CITY<br>8635 Bright Angel Way<br>Las Vegas, NV 89149<br>800-501-3808<br>PART NO: | REVISIONS: |     |          |             |            |    |
|-------------------------------------------------------------------------------------------------------------------------------------------------------------------------------------------------------------------------------------|-----------------------------------------------------------------------------------------|------------|-----|----------|-------------|------------|----|
| And a                                                                                                                                                                                                                               |                                                                                         | DATE       | #   |          | COMMENT     | BY         |    |
| the s                                                                                                                                                                                                                               |                                                                                         |            |     |          |             |            |    |
| A REAL                                                                                                                                                                                                                              |                                                                                         |            |     |          |             |            |    |
| Caster Mode                                                                                                                                                                                                                         | ·                                                                                       |            |     |          |             |            |    |
| DIMENSIONS AND TOLERANCE ARE IN INCHES UNLESS SPECIFIED:<br>X ±0.1 .X ±0.06 .XX ±0.01 FRACTION ±1/16 ANGLES ±1°                                                                                                                     |                                                                                         |            |     |          |             |            |    |
| SPECIFICATIONS:<br>YOKE:<br>1. MATERIAL: ZINC PLATED HOT FORGED ASTM 1045 STEEL<br>2. 3/4" DIAMETER HRC50 STEEL BALL BEARINGS<br>3. 1-1/4" GRADE 8 AXLE WITH LOCK NUT<br>4. ZERK FITTING ON SWIVEL RACEWAY<br>5. 4-POSITION NOTCHES |                                                                                         |            |     |          |             | 10/08/2019 |    |
|                                                                                                                                                                                                                                     |                                                                                         |            |     |          | DATE        |            |    |
|                                                                                                                                                                                                                                     |                                                                                         |            |     |          | SCALE       |            |    |
|                                                                                                                                                                                                                                     |                                                                                         |            |     |          | JUALL       | 1 OF 1     |    |
|                                                                                                                                                                                                                                     |                                                                                         |            |     |          | PAGE        |            |    |
|                                                                                                                                                                                                                                     |                                                                                         |            |     | DRAWN BY | E.T.        |            |    |
| Capacity up t                                                                                                                                                                                                                       | o 40,000lbs depending                                                                   | on the v   | vhe | el       | APPROVED BY | S.         | C. |