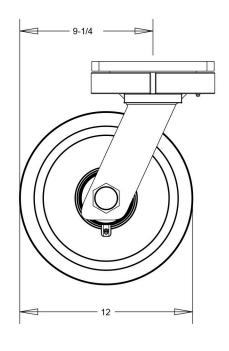

F

D

|                                                                                                                                                                                                                                     | CASTER CITY<br>8635 Bright Angel Way<br>Las Vegas, NV 89149<br>800-501-3808<br>PART NO: | REVISIONS: |     |          |             |            |    |
|-------------------------------------------------------------------------------------------------------------------------------------------------------------------------------------------------------------------------------------|-----------------------------------------------------------------------------------------|------------|-----|----------|-------------|------------|----|
| And a                                                                                                                                                                                                                               |                                                                                         | DATE       | #   |          | COMMENT     | BY         |    |
| the s                                                                                                                                                                                                                               |                                                                                         |            |     |          |             |            |    |
| A REAL                                                                                                                                                                                                                              |                                                                                         |            |     |          |             |            |    |
| Caster Mode                                                                                                                                                                                                                         | ·                                                                                       |            |     |          |             |            |    |
| DIMENSIONS AND TOLERANCE ARE IN INCHES UNLESS SPECIFIED:<br>X ±0.1 .X ±0.06 .XX ±0.01 FRACTION ±1/16 ANGLES ±1°                                                                                                                     |                                                                                         |            |     |          |             |            |    |
| SPECIFICATIONS:<br>YOKE:<br>1. MATERIAL: ZINC PLATED HOT FORGED ASTM 1045 STEEL<br>2. 3/4" DIAMETER HRC50 STEEL BALL BEARINGS<br>3. 1-1/4" GRADE 8 AXLE WITH LOCK NUT<br>4. ZERK FITTING ON SWIVEL RACEWAY<br>5. 4-POSITION NOTCHES |                                                                                         |            |     |          |             | 10/08/2019 |    |
|                                                                                                                                                                                                                                     |                                                                                         |            |     |          | DATE        |            |    |
|                                                                                                                                                                                                                                     |                                                                                         |            |     |          | SCALE       |            |    |
|                                                                                                                                                                                                                                     |                                                                                         |            |     |          | JUALL       | 1 OF 1     |    |
|                                                                                                                                                                                                                                     |                                                                                         |            |     |          | PAGE        |            |    |
|                                                                                                                                                                                                                                     |                                                                                         |            |     | DRAWN BY | E.T.        |            |    |
| Capacity up t                                                                                                                                                                                                                       | o 40,000lbs depending                                                                   | on the v   | vhe | el       | APPROVED BY | S.         | C. |