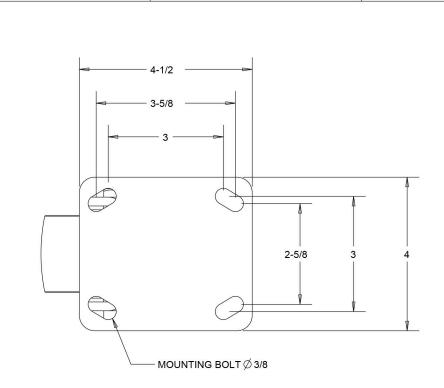

2

|                                                                                                                    | CASTER CITY<br>8635 Bright Angel Way<br>Las Vegas, NV 89149<br>800-501-3808<br>PART NO: | REVISIONS: |   |      |             |            |    |
|--------------------------------------------------------------------------------------------------------------------|-----------------------------------------------------------------------------------------|------------|---|------|-------------|------------|----|
|                                                                                                                    |                                                                                         | DATE       | # |      | COMMENT     |            | BY |
| Tan                                                                                                                |                                                                                         |            |   |      |             |            |    |
| the second                                                                                                         |                                                                                         |            |   |      |             |            |    |
| Model G15                                                                                                          | ·                                                                                       |            |   |      |             |            |    |
| DIMENSIONS AND TOLERANCE ARE IN INCHES UNLESS SPECIFIED:<br>.X ±0.1 .XX ±0.06 .XXX ±0.03 FRACTION ±1/16 ANGLES ±1° |                                                                                         |            |   |      |             |            |    |
| SPECIFICATIONS:<br>YOKE:<br>1. MATERIAL: ZINC PLATED ASTM 1045 STEEL                                               |                                                                                         |            |   |      |             | 09/24/2021 |    |
|                                                                                                                    |                                                                                         |            |   |      | DATE        |            |    |
| 2. INTEGRATED INNER RACEWAY AND TOP PLATE KINGPINLESS<br>3. 3/8" DIAMETER HRC45 STEEL BALL BEARING                 |                                                                                         |            |   |      |             |            |    |
| 4. WITH GREASE FITTING IN SWIVEL RACEWAY<br>5. 1/2" AXLE AND LOCKNUT                                               |                                                                                         |            |   |      | SCALE       |            |    |
|                                                                                                                    |                                                                                         |            |   | PAGE | 1 OF 1      |            |    |
|                                                                                                                    |                                                                                         |            |   |      | DRAWN BY    | D.X.       |    |
| Capacity up to 2,000lbs depending on the wheel                                                                     |                                                                                         |            |   |      | APPROVED BY | S.C.       |    |