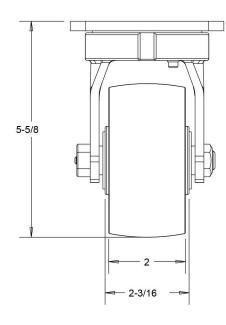

2

|                                                                                                                    | CASTER CITY<br>8635 Bright Angel Way<br>Las Vegas, NV 89149<br>800-501-3808<br>PART NO: | REVISIONS: |   |      |             |            |    |
|--------------------------------------------------------------------------------------------------------------------|-----------------------------------------------------------------------------------------|------------|---|------|-------------|------------|----|
|                                                                                                                    |                                                                                         | DATE       | # |      | COMMENT     |            | BY |
| Tan                                                                                                                |                                                                                         |            |   |      |             |            |    |
| the second                                                                                                         |                                                                                         |            |   |      |             |            |    |
| Model G15                                                                                                          | ·                                                                                       |            |   |      |             |            |    |
| DIMENSIONS AND TOLERANCE ARE IN INCHES UNLESS SPECIFIED:<br>.X ±0.1 .XX ±0.06 .XXX ±0.03 FRACTION ±1/16 ANGLES ±1° |                                                                                         |            |   |      |             |            |    |
| SPECIFICATIONS:<br>YOKE:<br>1. MATERIAL: ZINC PLATED ASTM 1045 STEEL                                               |                                                                                         |            |   |      |             | 09/24/2021 |    |
|                                                                                                                    |                                                                                         |            |   |      | DATE        |            |    |
| 2. INTEGRATED INNER RACEWAY AND TOP PLATE KINGPINLESS<br>3. 3/8" DIAMETER HRC45 STEEL BALL BEARING                 |                                                                                         |            |   |      |             |            |    |
| 4. WITH GREASE FITTING IN SWIVEL RACEWAY<br>5. 1/2" AXLE AND LOCKNUT                                               |                                                                                         |            |   |      | SCALE       |            |    |
|                                                                                                                    |                                                                                         |            |   | PAGE | 1 OF 1      |            |    |
|                                                                                                                    |                                                                                         |            |   |      | DRAWN BY    | D.X.       |    |
| Capacity up to 2,000lbs depending on the wheel                                                                     |                                                                                         |            |   |      | APPROVED BY | S.C.       |    |