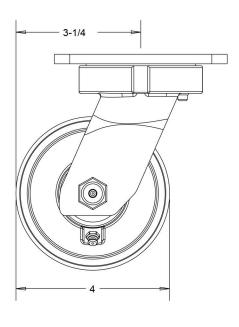

2

|                                                                                                                    | CASTER CITY<br>8635 Bright Angel Way<br>Las Vegas, NV 89149<br>800-501-3808<br>PART NO: | REVISIONS: |   |      |             |            |    |
|--------------------------------------------------------------------------------------------------------------------|-----------------------------------------------------------------------------------------|------------|---|------|-------------|------------|----|
|                                                                                                                    |                                                                                         | DATE       | # |      | COMMENT     |            | BY |
| Tan                                                                                                                |                                                                                         |            |   |      |             |            |    |
| the second                                                                                                         |                                                                                         |            |   |      |             |            |    |
| Model G15                                                                                                          | ·                                                                                       |            |   |      |             |            |    |
| DIMENSIONS AND TOLERANCE ARE IN INCHES UNLESS SPECIFIED:<br>.X ±0.1 .XX ±0.06 .XXX ±0.03 FRACTION ±1/16 ANGLES ±1° |                                                                                         |            |   |      |             |            |    |
| SPECIFICATIONS:<br>YOKE:<br>1. MATERIAL: ZINC PLATED ASTM 1045 STEEL                                               |                                                                                         |            |   |      |             | 09/24/2021 |    |
|                                                                                                                    |                                                                                         |            |   |      | DATE        |            |    |
| 2. INTEGRATED INNER RACEWAY AND TOP PLATE KINGPINLESS<br>3. 3/8" DIAMETER HRC45 STEEL BALL BEARING                 |                                                                                         |            |   |      |             |            |    |
| 4. WITH GREASE FITTING IN SWIVEL RACEWAY<br>5. 1/2" AXLE AND LOCKNUT                                               |                                                                                         |            |   |      | SCALE       |            |    |
|                                                                                                                    |                                                                                         |            |   | PAGE | 1 OF 1      |            |    |
|                                                                                                                    |                                                                                         |            |   |      | DRAWN BY    | D.X.       |    |
| Capacity up to 2,000lbs depending on the wheel                                                                     |                                                                                         |            |   |      | APPROVED BY | S.C.       |    |